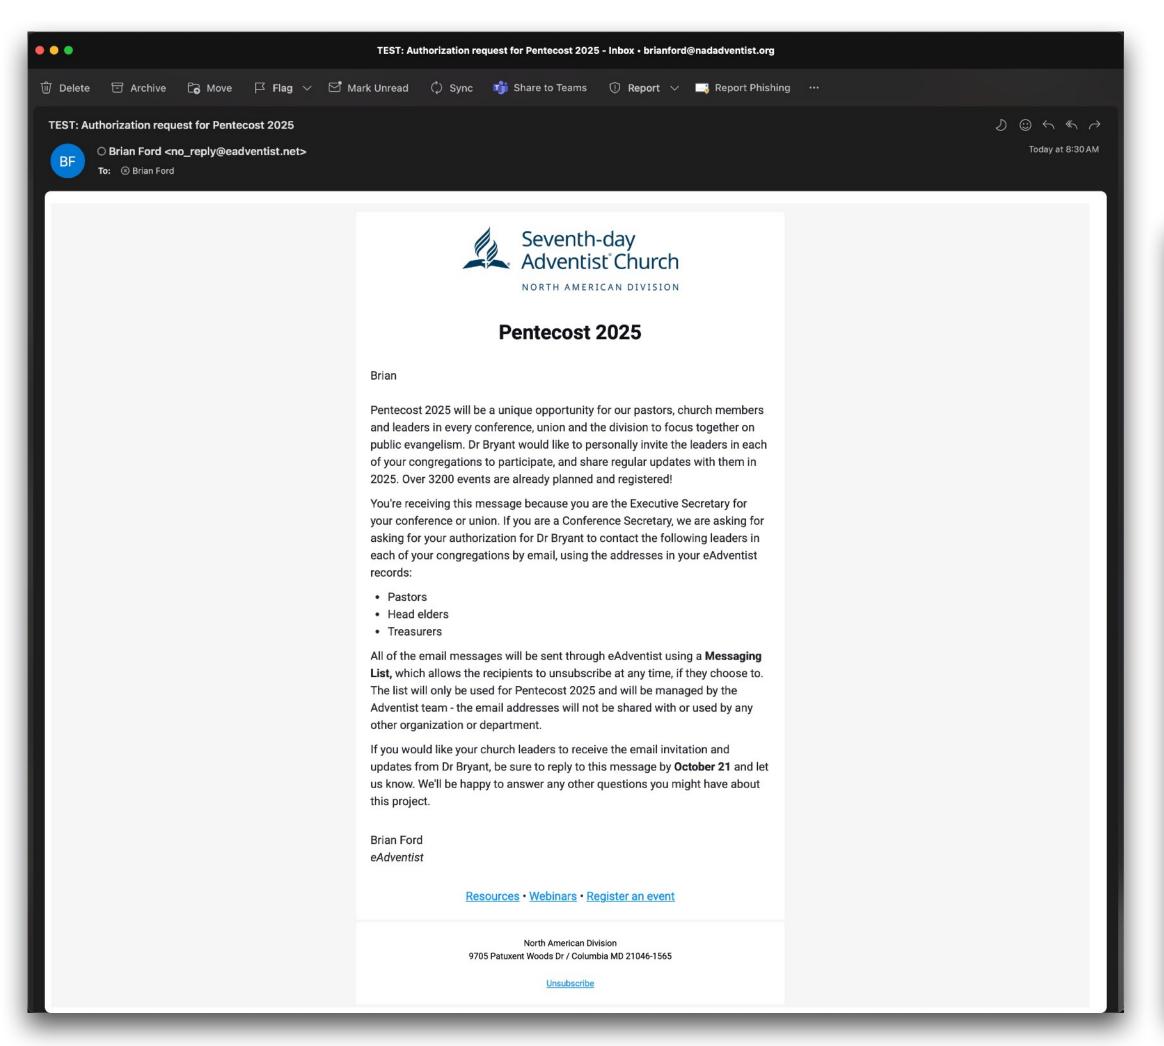

technology for churches

# Messaging Lists







#### eAdventist

Brian Ford - NAD

technology for churches

#### **PEOPLE**

CONTACTS

**ORGANIZATIONS** 

search

attendance

conference labels

church labels

school labels

officer labels

request new

more..

**SUBSCRIPTIONS** 

**REPORTS & TOOLS** 

**ADMIN** 

Seventh-day Adventist Church

#### **ORGANIZATION**

Name: Florida Conference

Alternate name:

Parent: Southern Union Conference

Type: Conference
Status: Active/Online

**People:** 73,673 members • 8,057 nonmembers

Organization: 231 Churches • 56 Companies • 20 Groups

Email: webmaster@floridaconference.com ☑

Website: <u>www.floridaconference.com</u> ✓

Address Street PO Box Shipping

Valid

351 S State Road 434

Altamonte Springs FL 32714-3824 👔

USA

Google Maps ☑ ♀

Phones 407-644-5000 Main

Updated: 03/18/2024 - M