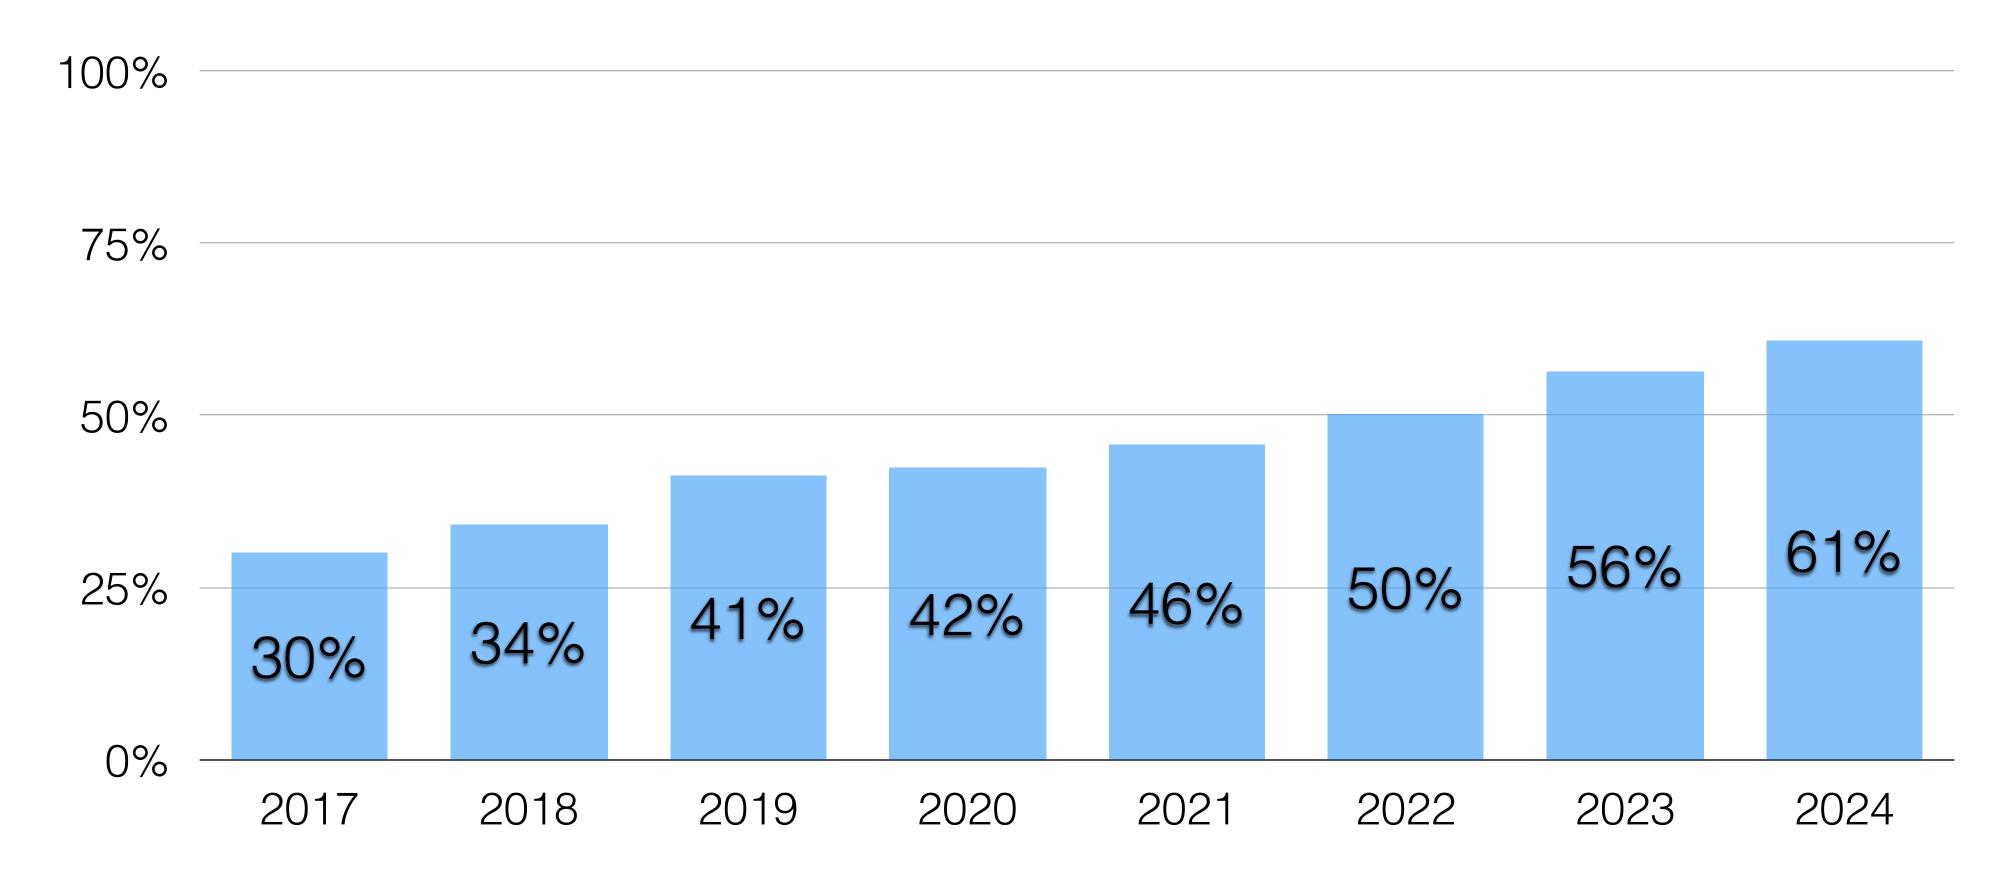

#### **eAdventist News (blog)**

Transfer:

NAD Diversity – 5 months ago

Smishing Attacks on Churches – 7 months ago

Attendance Ratios – over 1 year ago

<u>Update 2 on SMS Messaging</u> – over 1 year ago

<u>Update on SMS messaging</u> – over 1 year ago

#### **eAdventist News (blog)**

NAD Diversity – 5 months ago

Smishing Attacks on Churches – 7 months ago

Attendance Ratios – over 1 year ago

<u>Update 2 on SMS Messaging</u> – over 1 year ago

<u>Update on SMS messaging</u> – over 1 year ago