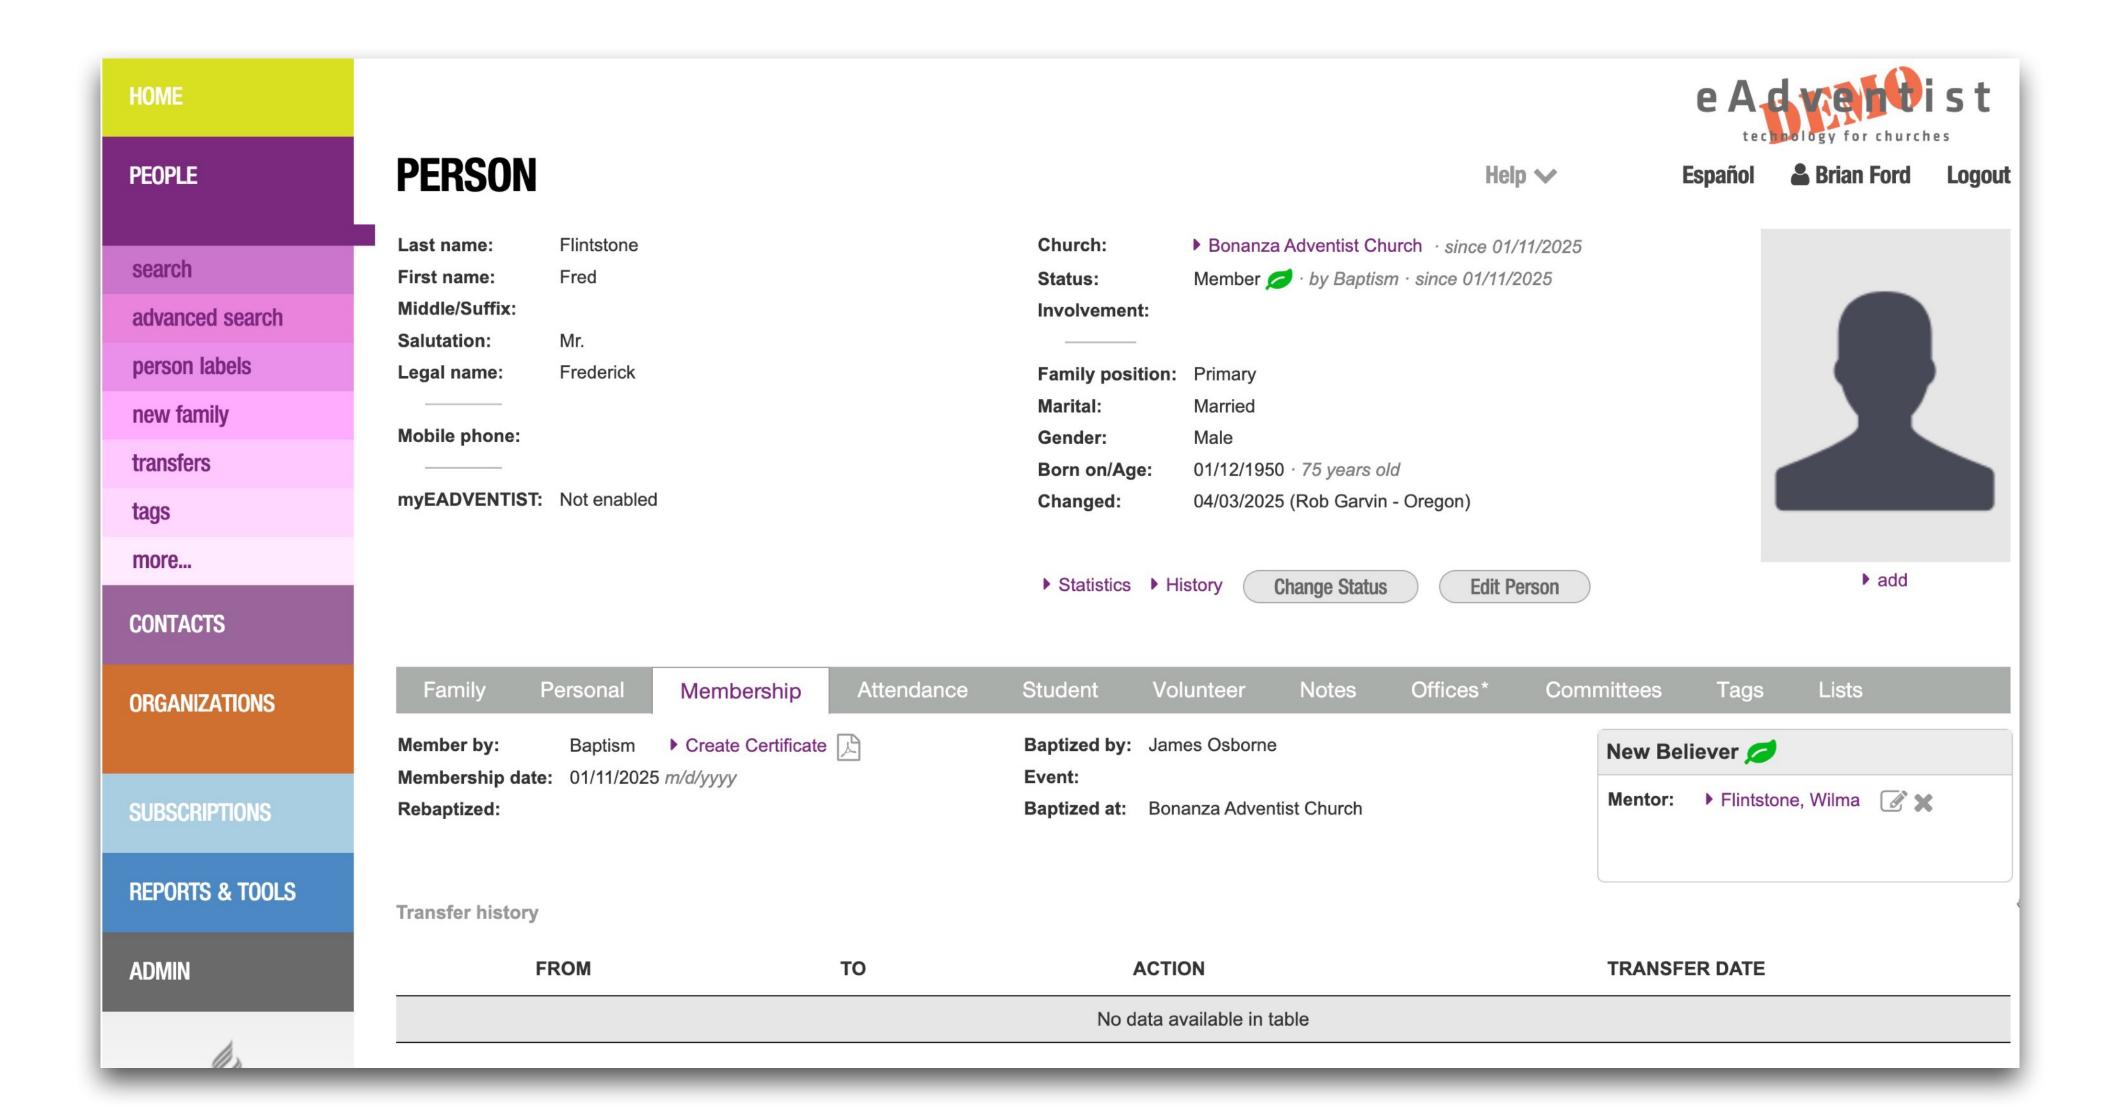

### New Believers

| nowing 1 | 1 to 4 | of 4 entries                       |                                       |            |                                   | •                 |         |                                                 | Previous 1 | Nex     |
|----------|--------|------------------------------------|---------------------------------------|------------|-----------------------------------|-------------------|---------|-------------------------------------------------|------------|---------|
| <b>A</b> |        | NAME                               | $\stackrel{\triangle}{\triangledown}$ | BORN 🌲     | ADDRESS                           | \$<br>LOCATION    | STOPPED | ORGANIZATION                                    | STATUS     | h.<br>V |
|          |        | Flintstone, Fred M                 | ĺ                                     | 04/01/1960 | 2212 SW 11th St                   | Battle Ground, WA |         | Meadow Glade SDA Church<br>Roc Fellowship Group | Nonmember  |         |
| Av       |        | Flintstone, Fred                   |                                       |            | 2211 SW 11th St                   | Battle Ground, WA | •       | Aleknagik SDA Church                            | Member     |         |
|          |        | Flintstone, Fred                   |                                       |            | 123 Cobblestone Way               | Aleknagik, AK     |         | Aleknagik SDA Church                            | Member     |         |
| 0        |        | Flintstone, Fred<br>– aka Frederic | k                                     | 01/12/1950 | 6430 E Martin Luther King Jr Blvd | Denver, CO        |         | Bonanza Adventist Church                        | Member 🥖   |         |
| owing 1  | 1 to 4 | of 4 entries                       |                                       |            |                                   |                   |         |                                                 | Previous 1 | Nex     |

### New Believers Bonanza Adventist Church

| Name/Involvement  | Address                                                   | Phones       | Email | Mentor           | Member for |
|-------------------|-----------------------------------------------------------|--------------|-------|------------------|------------|
| Flintstone, Fred  | 6430 E Martin Luther King Jr Blvd<br>Denver CO 80207-2155 | 123-456-7890 |       | Wilma Flintstone | 2.0 months |
| Flintstone, Wilma | 6430 E Martin Luther King Jr Blvd<br>Denver CO 80207-2155 | 123-456-7890 |       |                  | 2.0 months |