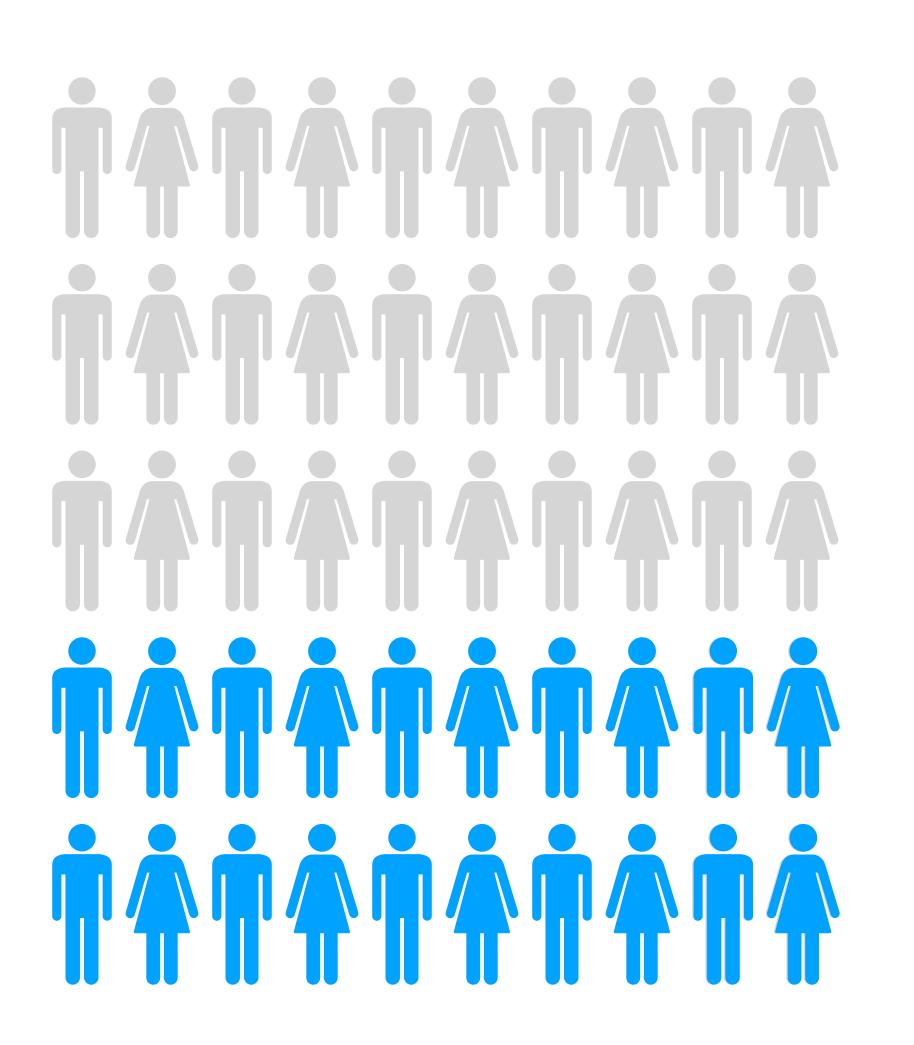

# Attendance Ratio

100 Members

40 Attending

**Attendance ratio** 

40/100 = 40%

100 Members

40 Attending

**Attendance ratio** 

40/100 = 40%