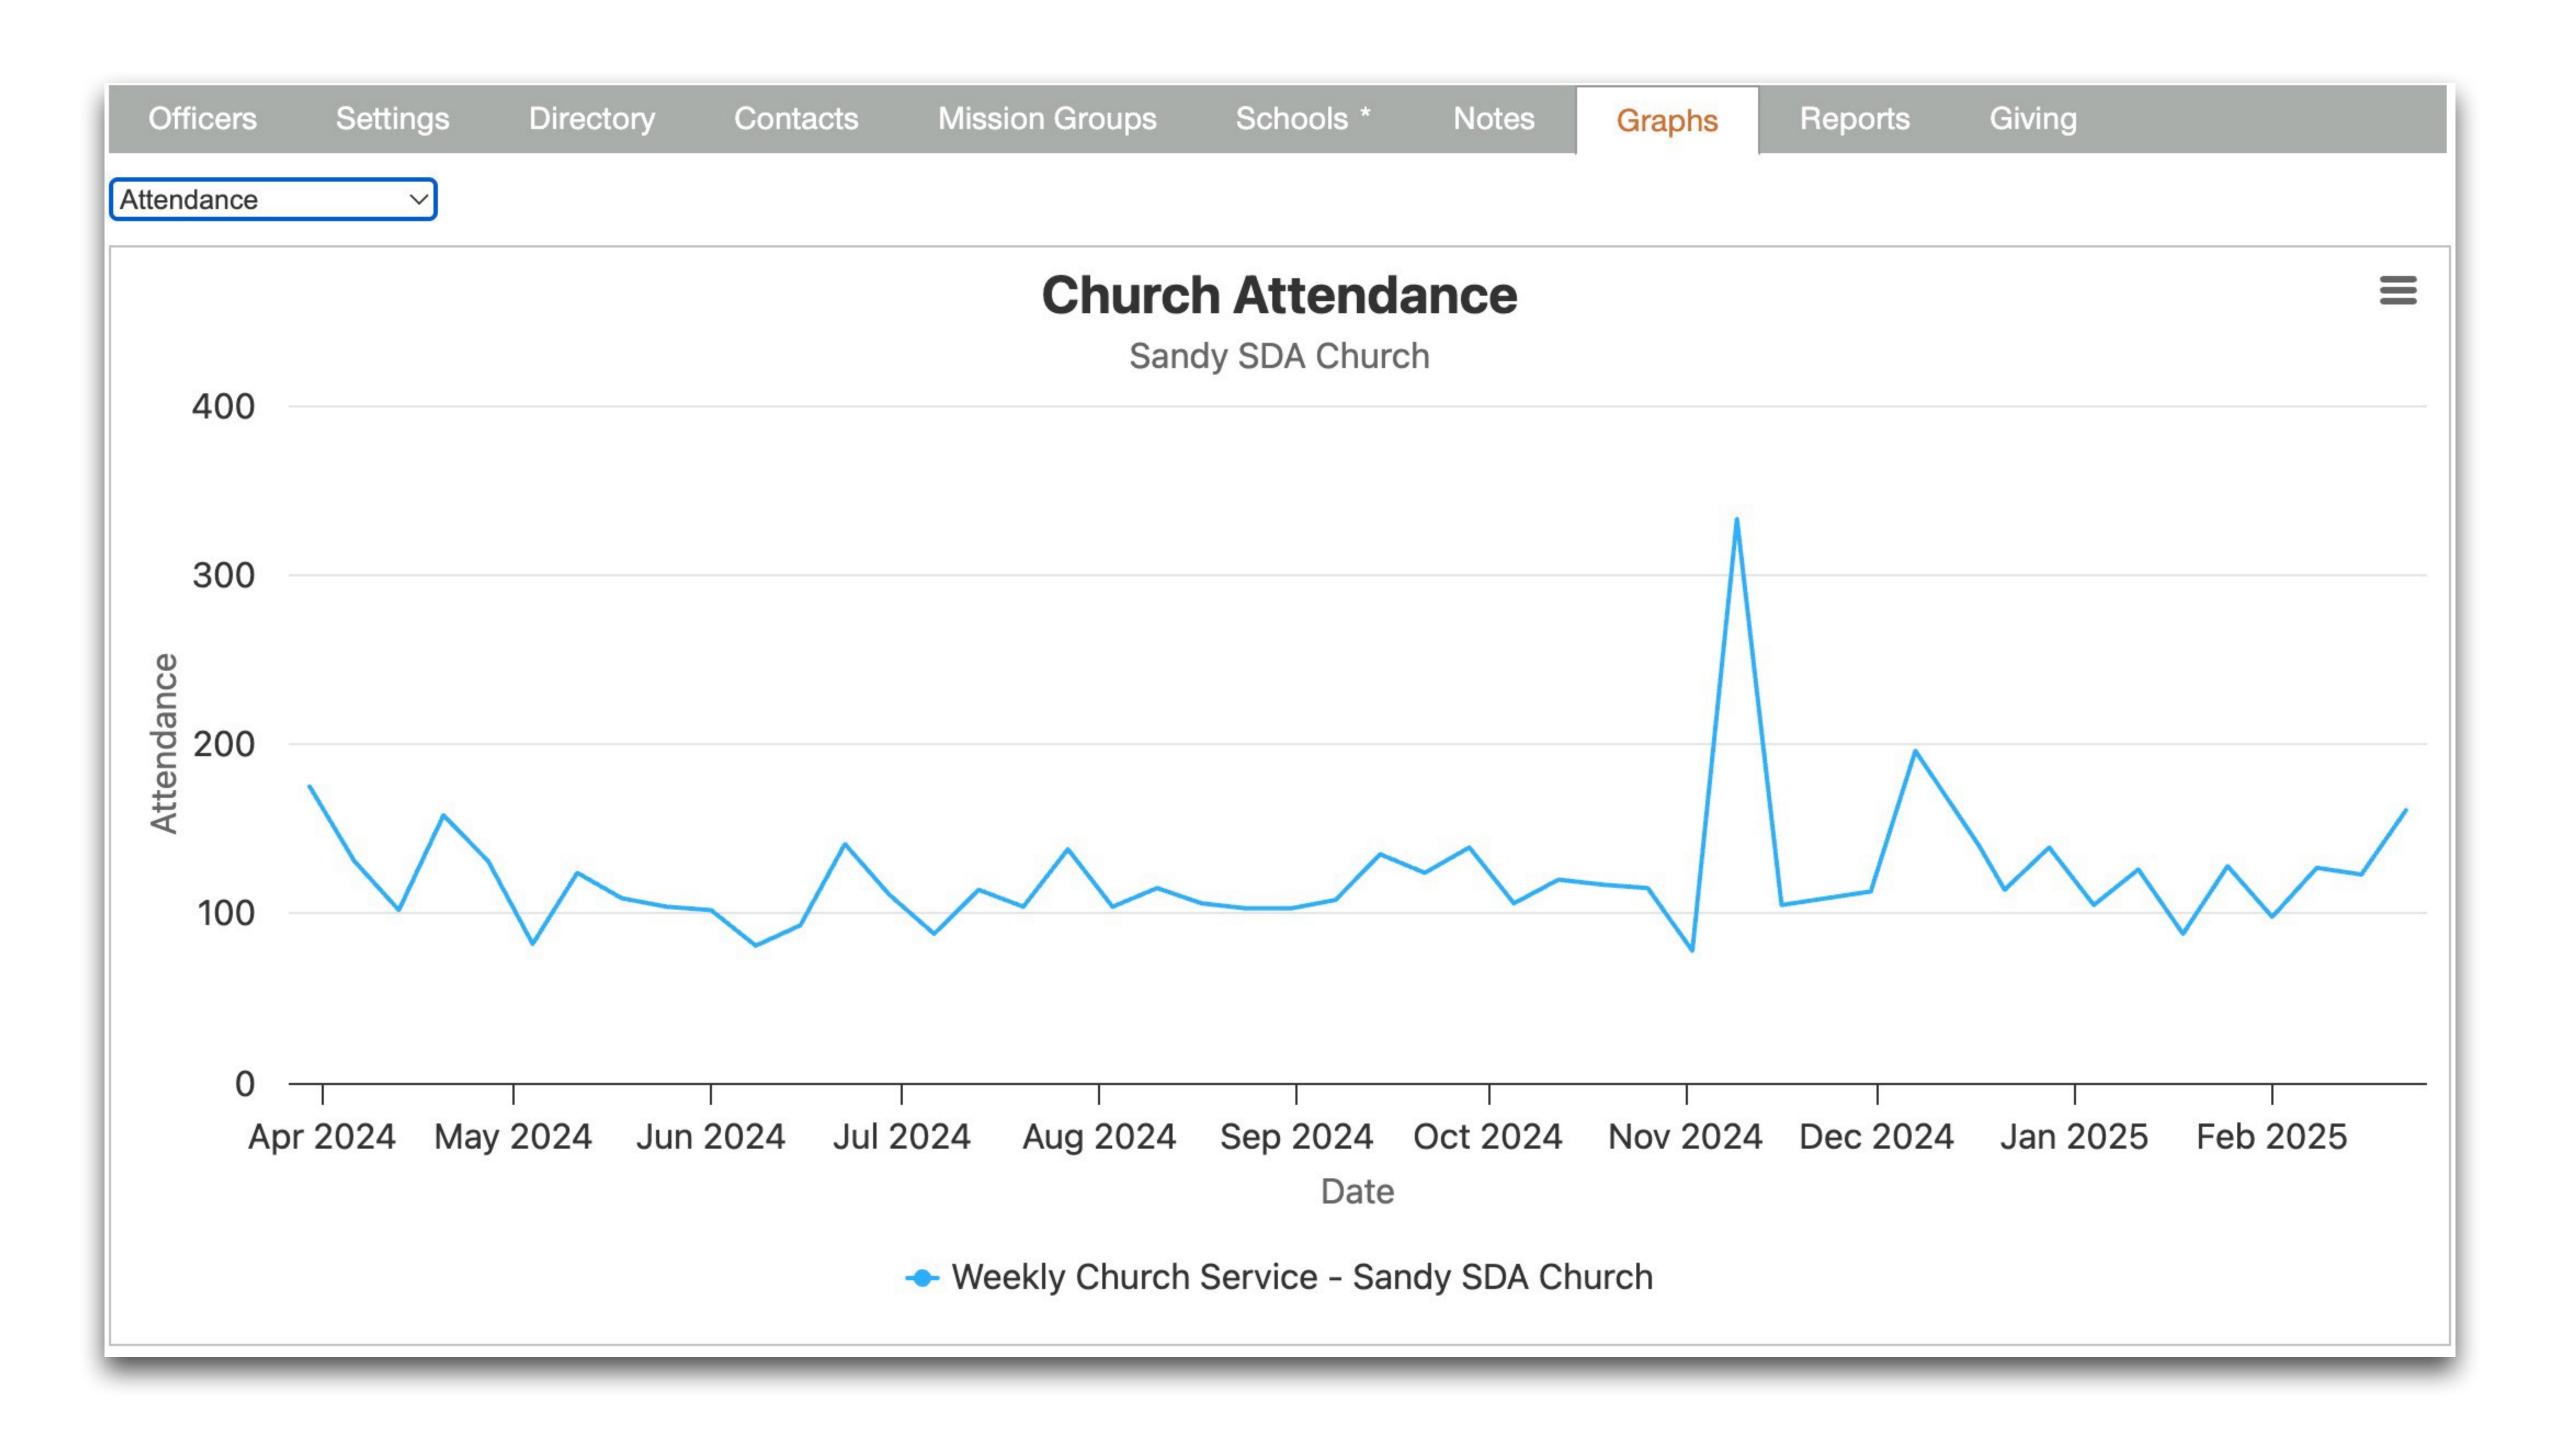

### Attendance Ratios

# Attendance Ratio

100 Members

40 Attending

**Attendance ratio** 

40/100 = 40%

100 Members

40 Attending

**Attendance ratio** 

40/100 = 40%

### Attendance Ratio

### Attendance

eAdventist HOME technology for churches **DASHBOARD** home Help **∨** Rob Garvin - Oregon **Español** Logout account settings **⊞** 2025 ∨ dashboard Sandy SDA Church > Church conferences community 🗹 PEOPLE/CONTACTS MEMBERS ATTENDANCE - 02/22/2025 411/818 363 ↑ 161 PEOPLE RATIO EMAIL SMS FAMILIES NONMEMBERS WEEKS AVERAGE CONTACTS 299 40% / 56% 48 119.5 32.9% 52% / 82% 8 ORGANIZATIONS Dropped -1 Added 3 SUBSCRIPTIONS **REPORTS & TOOLS Prof of Faith Deceased** Adjustment 0 Removed ADMIN Seventh-day Adventist Church **Baptism** 