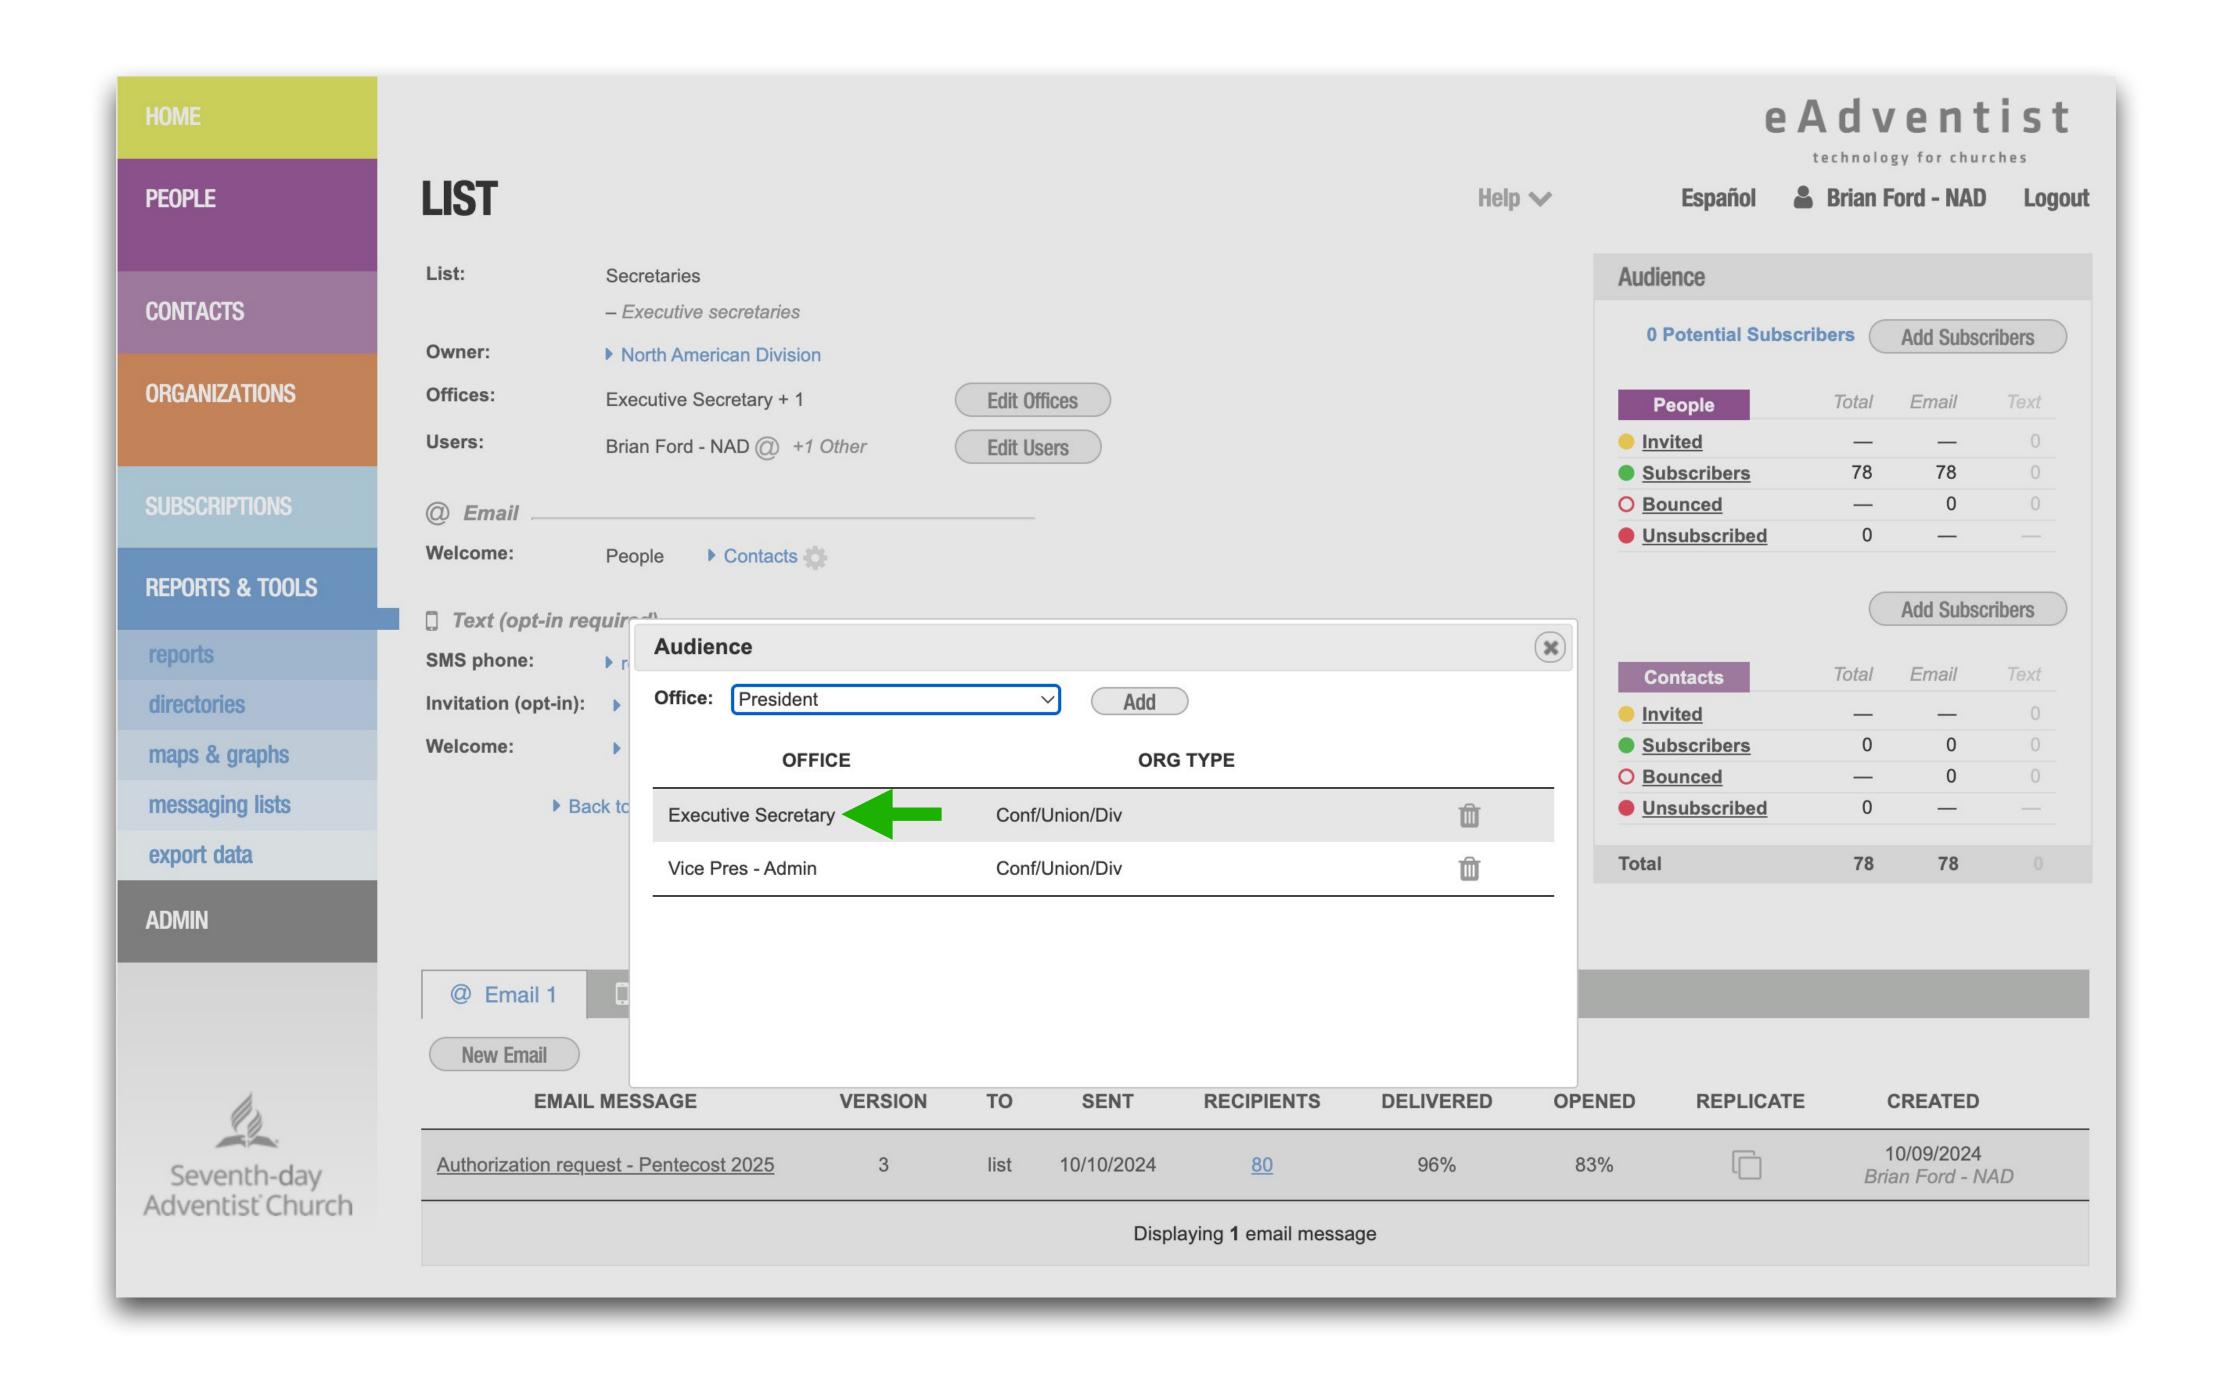

### eAdventist

Invited

Subscribers

Unsubscribed

O Bounced

Total

Show 50 entries

**SUBSCRIBERS** 

-- All --

SMS invite (73)

Secretaries - Executive secretaries

▶ Back to List

North American Division

List::

Owner::

Subscribers:

Search:

78

0

0

78

0

0

| NAME                       |   | EMAIL                        | MOBILE<br>PHONE | SINCE \$   | CHURCH                           |
|----------------------------|---|------------------------------|-----------------|------------|----------------------------------|
| Ahn, Kyoshin               | 8 | kyoshinahn@nadadventist.org  |                 | 10/10/2024 | North American Division          |
| Allen, Eddie R. Sr.        | 8 | eallen@lrcsda.com            |                 | 10/10/2024 | Lake Region Conference           |
| Batiste Mueses, Jose<br>A. | 8 | jbatiste@cccsda.org          |                 | 03/19/2025 | Central California Conference    |
| Baynham, Lori Ann          | 8 | baynham.l@central-states.org |                 | 10/10/2024 | Central States Conference of SDA |
| Blyden, Celeste            | 8 | cryan@columbiaunion.net      |                 | 10/10/2024 | Columbia Union Conference        |
| Brooks, Stephen E Jr.      | 8 | secretary@swuc.org           |                 | 10/10/2024 | Southwestern Union Conference    |
| Brown, Leon Bruce Sr       | 8 | drleonbrown3@gmail.com       |                 | 10/10/2024 | Pacific Union Conference         |
| Campos, Michael            | 8 | mcampos@ilcsda.org           |                 | 10/10/2024 | Illinois Conference              |