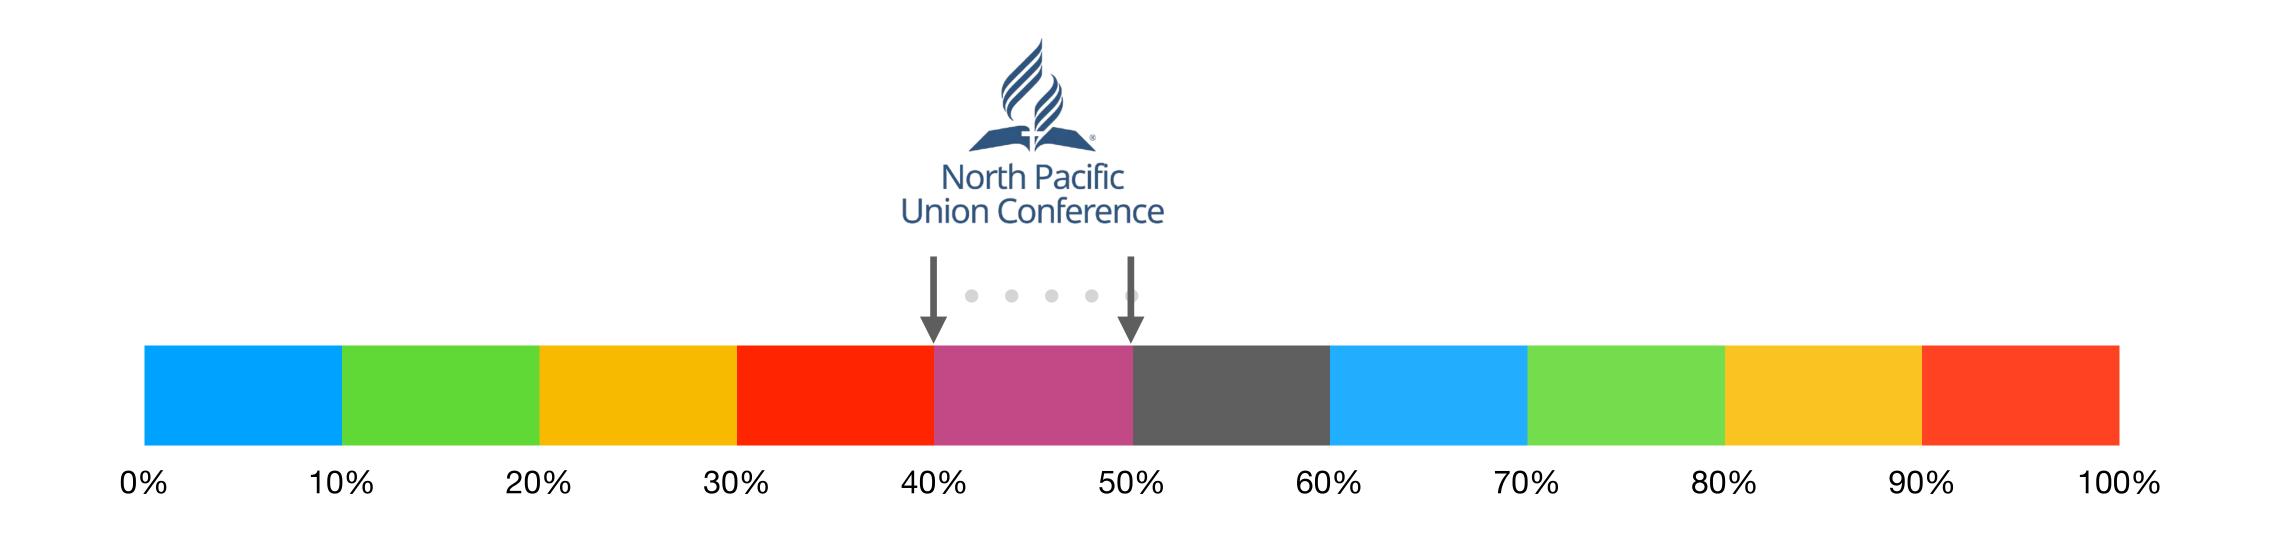

#### **eAdventist News (blog)**

Transfer:

NAD Diversity – 5 months ago

Smishing Attacks on Churches – 7 months ago

Attendance Ratios – over 1 year ago

<u>Update 2 on SMS Messaging</u> – over 1 year ago

<u>Update on SMS messaging</u> – over 1 year ago

#### **eAdventist News (blog)**

NAD Diversity – 5 months ago

Smishing Attacks on Churches – 7 months ago

Attendance Ratios – over 1 year ago

<u>Update 2 on SMS Messaging</u> – over 1 year ago

<u>Update on SMS messaging</u> – over 1 year ago