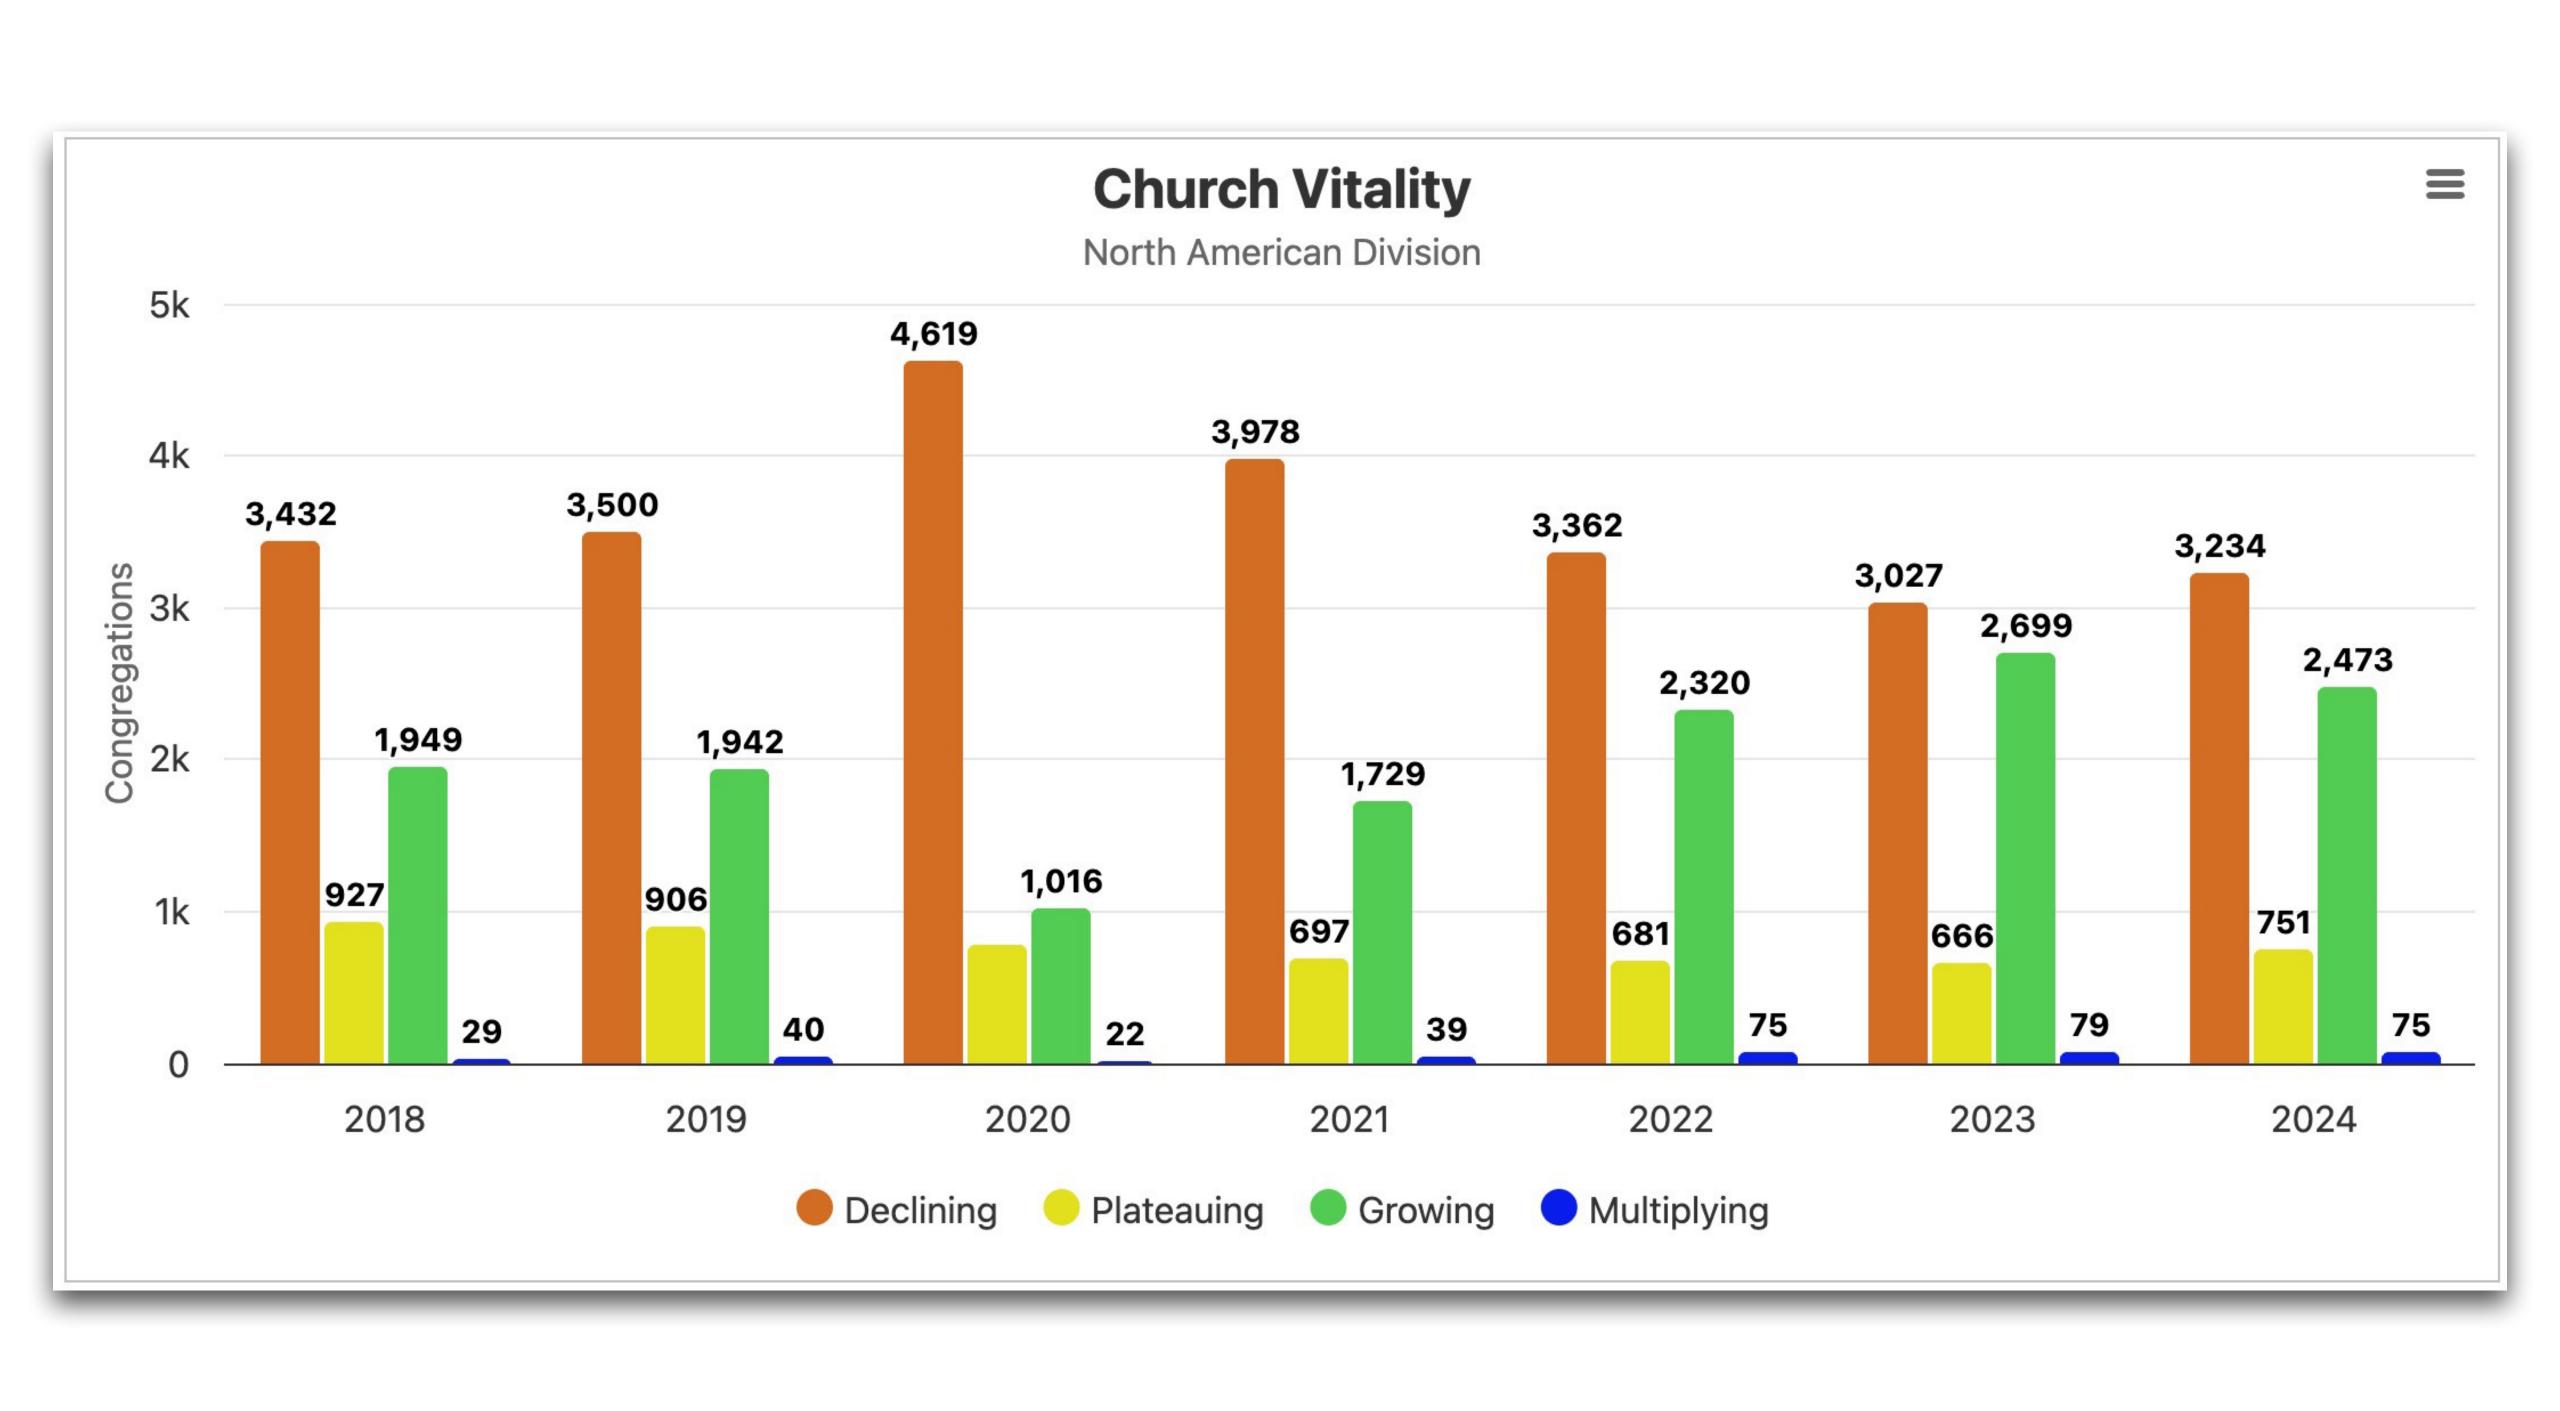

| 81    | 77% |

### Attendance Ratios



# Attendance Ratio



100 Members

40 Attending

**Attendance ratio** 

40/100 = 40%



100 Members

40 Attending

**Attendance ratio** 

40/100 = 40%

### Attendance Ratio



### Attendance Ratio







### Attendance



eAdventist HOME technology for churches **DASHBOARD** home Help **∨** Rob Garvin - Oregon **Español** Logout account settings **⊞** 2025 ∨ dashboard Sandy SDA Church > Church conferences community 🗹 PEOPLE/CONTACTS MEMBERS ATTENDANCE - 02/22/2025 411/818 363 ↑ 161 PEOPLE RATIO EMAIL SMS FAMILIES NONMEMBERS WEEKS AVERAGE CONTACTS 299 40% / 56% 48 119.5 32.9% 52% / 82% 8 ORGANIZATIONS Dropped -1 Added 3 SUBSCRIPTIONS **REPORTS & TOOLS Prof of Faith Deceased** Adjustment 0 Removed ADMIN Seventh-day Adventist Church **Baptism** 



Multiplying x Growing + Plateauing 0 Declining -





# 2ND & 7TH SABBATHS





# myEADVENTIST



## Church Directory



**BRANDT**, Christine

BRANSTETTER, Jason &

Laura, Olivia, Megan

BRIZENDINE, Larry &

Sharon

BRANDL, Nick & Erika

**Emmalyn** 















### myEADVENTIST

Getit



### myEADVENTIST

Installit



# PENTECOS 2 0 2 5

### New Believers

| nowing 1 | 1 to 4 | of 4 entries                       |                                       |            |                                   | •                 |         |                                                 | Previous 1 | Nex     |
|----------|--------|------------------------------------|---------------------------------------|------------|-----------------------------------|-------------------|---------|------