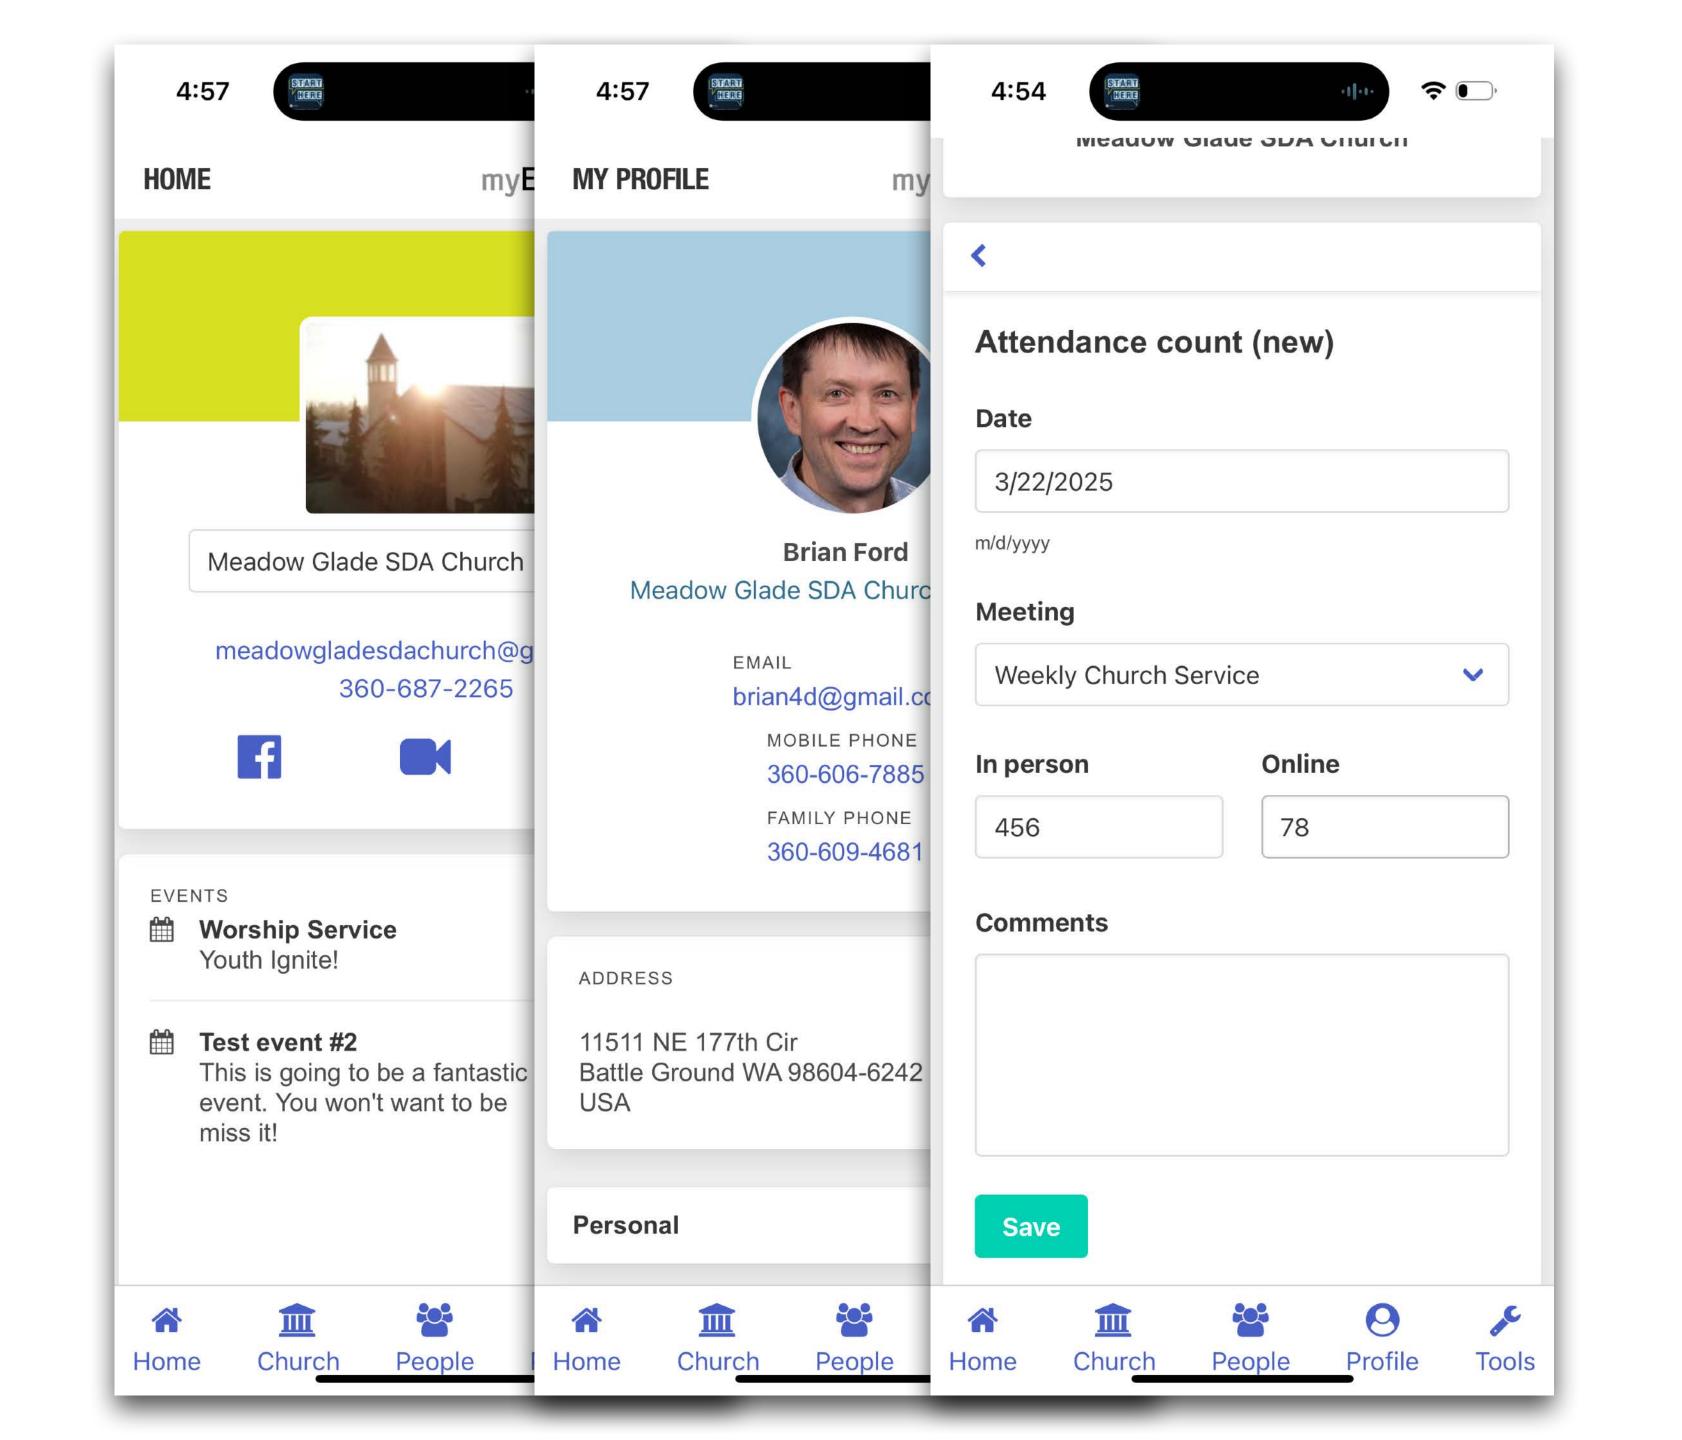

### Attendance

eAdventist HOME technology for churches **DASHBOARD** home Help **∨** Rob Garvin - Oregon **Español** Logout account settings **⊞** 2025 ∨ dashboard Sandy SDA Church > Church conferences community 🗹 PEOPLE/CONTACTS MEMBERS ATTENDANCE - 02/22/2025 411/818 363 ↑ 161 PEOPLE RATIO EMAIL SMS FAMILIES NONMEMBERS WEEKS AVERAGE CONTACTS 299 40% / 56% 48 119.5 32.9% 52% / 82% 8 ORGANIZATIONS Dropped -1 Added 3 SUBSCRIPTIONS **REPORTS & TOOLS Prof of Faith Deceased** Adjustment 0 Removed ADMIN Seventh-day Adventist Church **Baptism** 

# myEADVENTIST