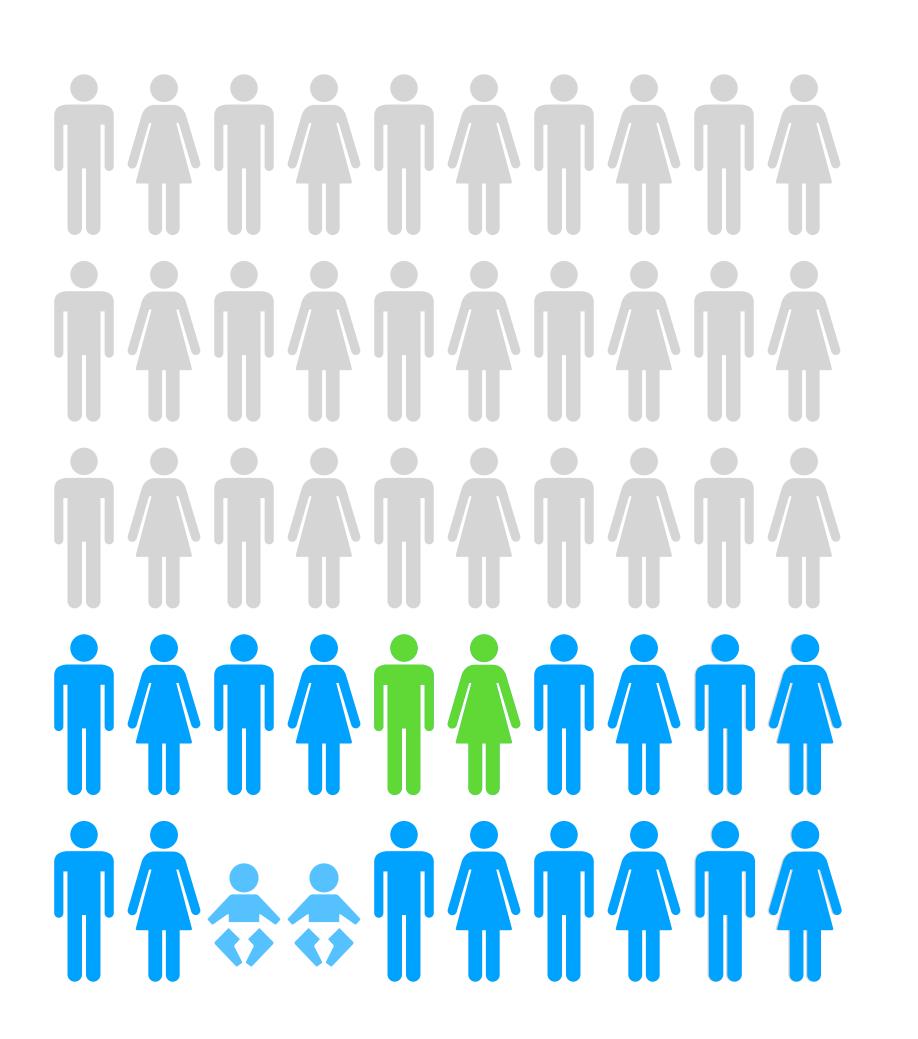

# Attendance Ratio

100 Members

40 Attending

**Attendance ratio** 

40/100 = 40%

100 Members

40 Attending

**Attendance ratio** 

40/100 = 40%