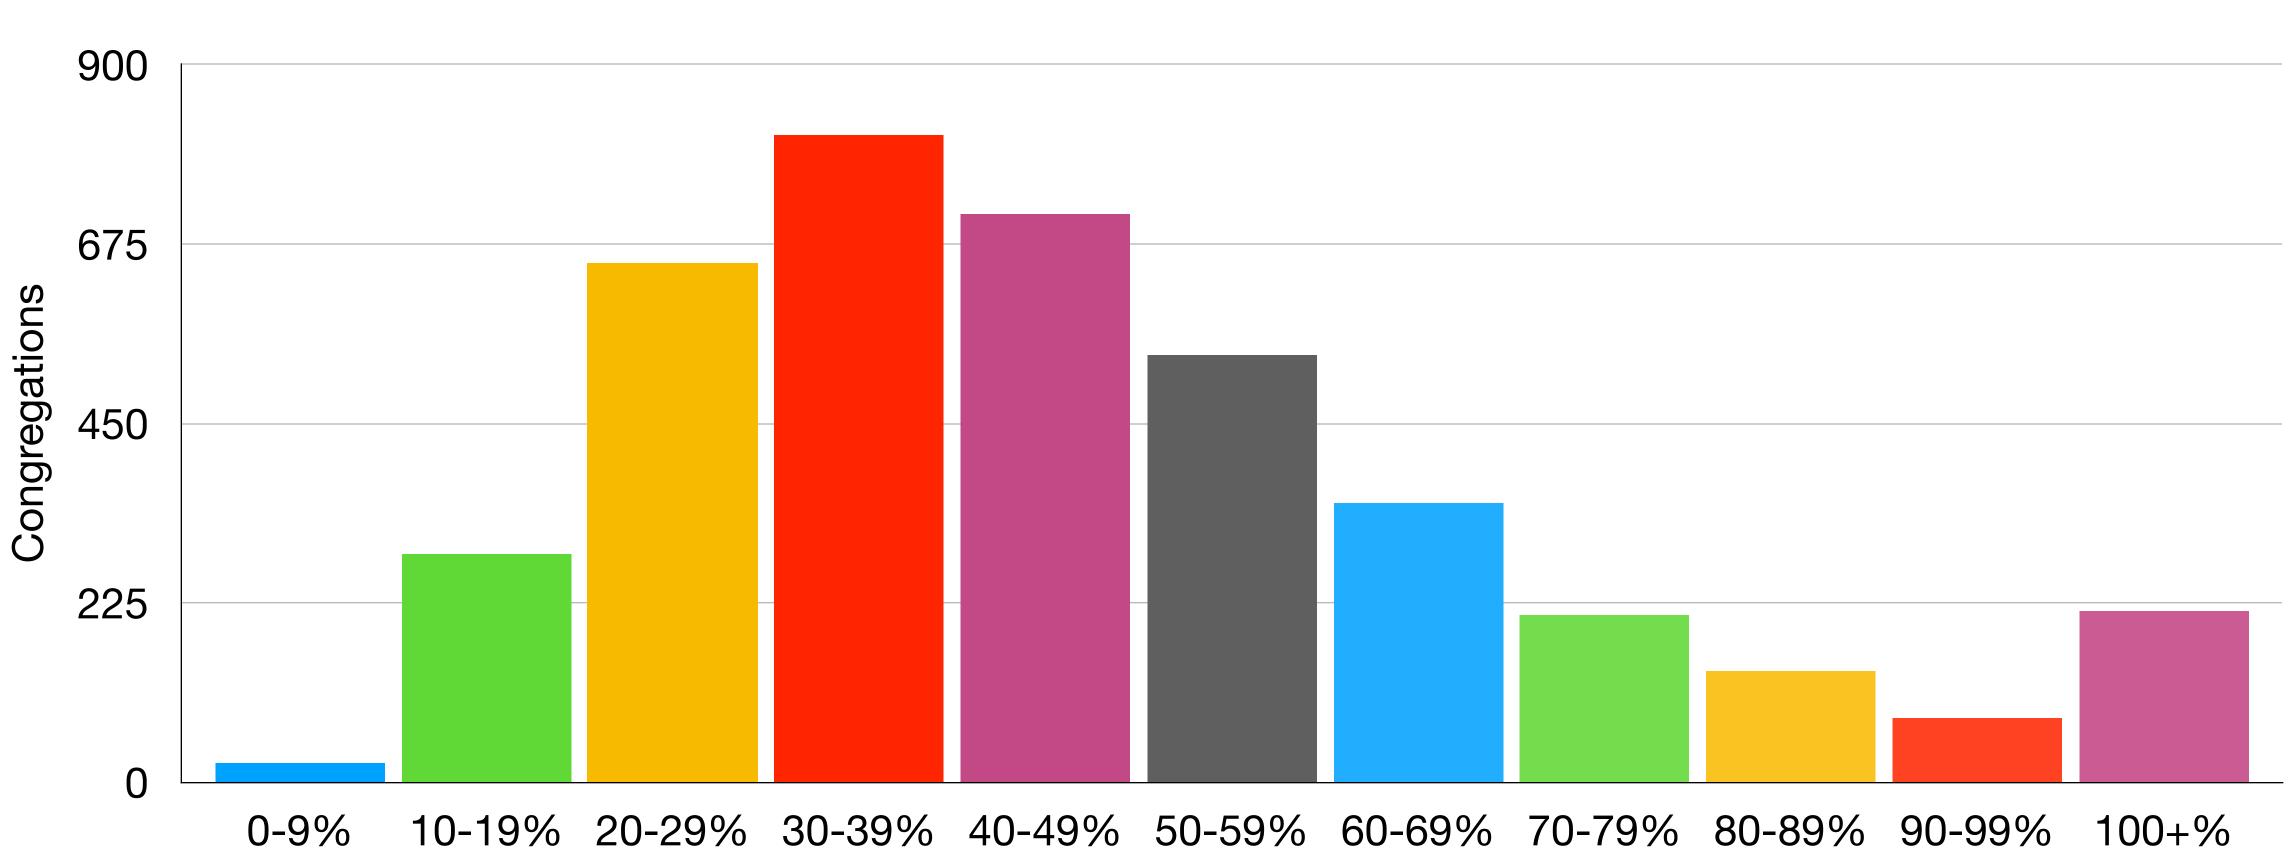

#### **eAdventist News (blog)**

Transfer:

NAD Diversity – 5 months ago

Smishing Attacks on Churches – 7 months ago

Attendance Ratios – over 1 year ago

<u>Update 2 on SMS Messaging</u> – over 1 year ago

<u>Update on SMS messaging</u> – over 1 year ago

#### **eAdventist News (blog)**

NAD Diversity – 5 months ago

Smishing Attacks on Churches – 7 months ago

Attendance Ratios – over 1 year ago

<u>Update 2 on SMS Messaging</u> – over 1 year ago

<u>Update on SMS messaging</u> – over 1 year ago