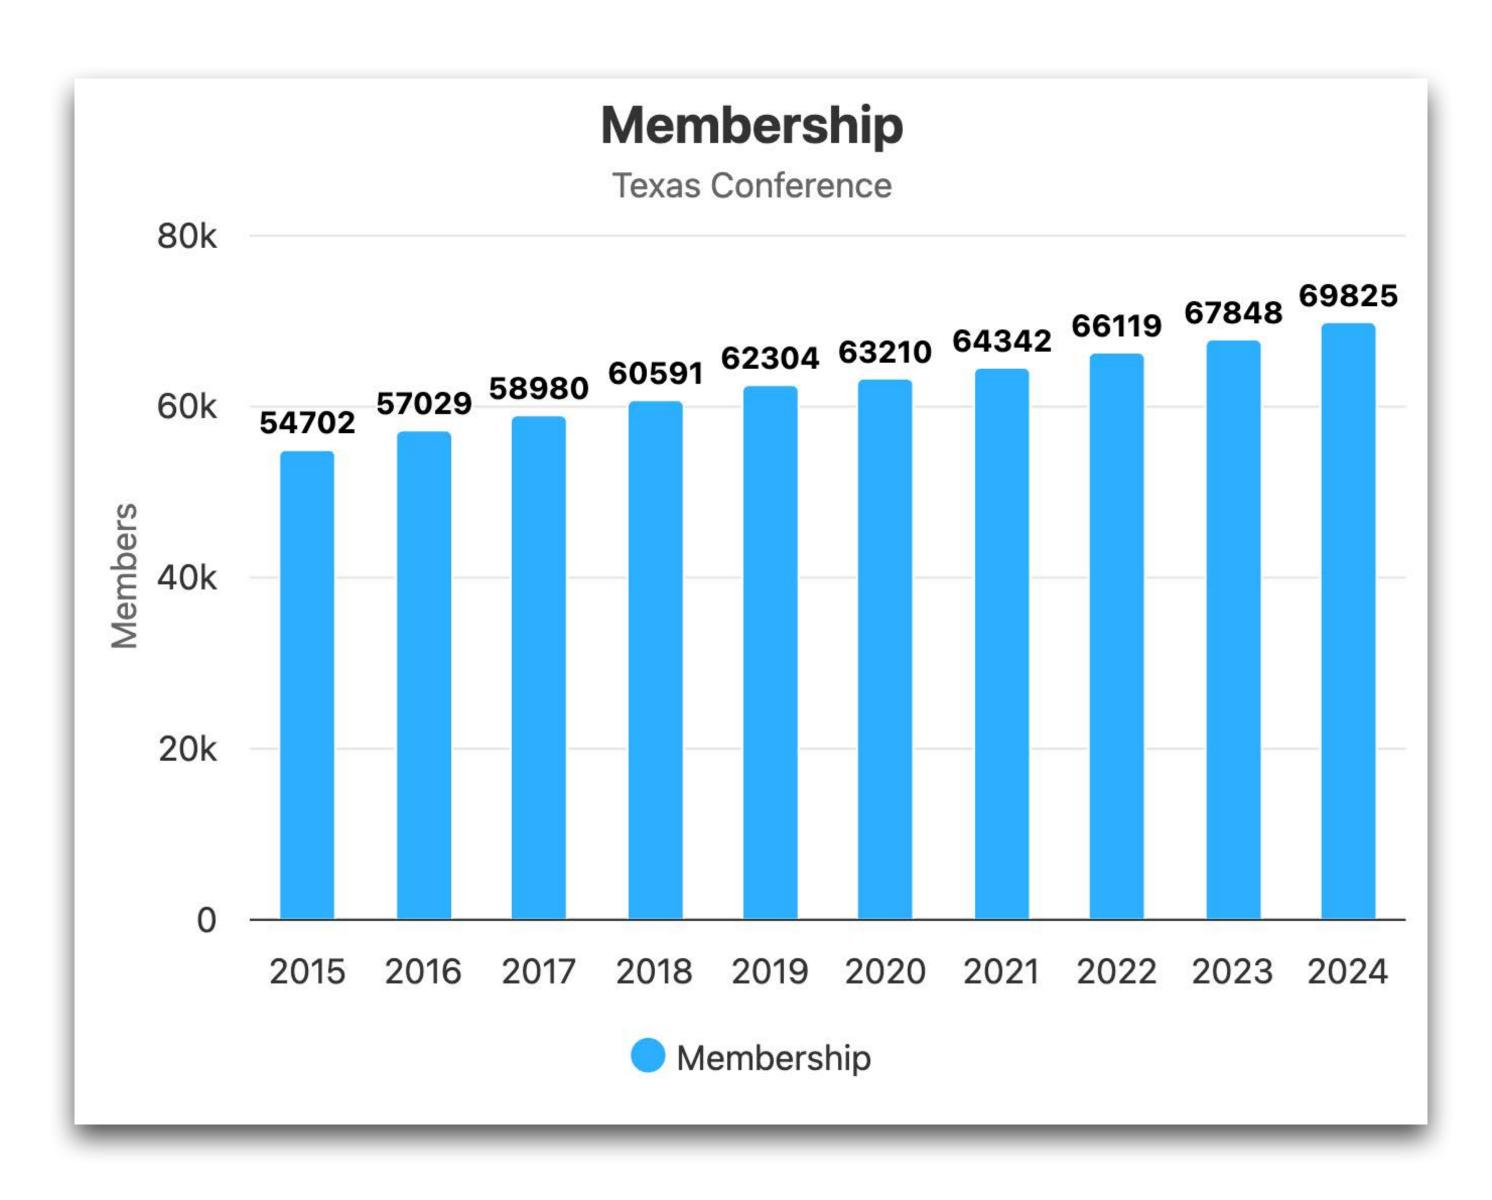

#### **ORGANIZATION**

Name: Florida Conference

Alternate name:

Parent: Southern Union Conference

Type: Conference
Status: Active/Online

**People:** 73,673 members • 8,057 nonmembers

Organization: 231 Churches • 56 Companies • 20 Groups